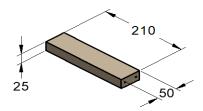

injured.

Kit contents ...

| DOC200 SINGLE - HARDWARE |                          |     |  |  |  |  |  |
|--------------------------|--------------------------|-----|--|--|--|--|--|
| PART ID                  | PART DESCRIPTION         | QTY |  |  |  |  |  |
| A                        | DOC200 END GRILL         | 2   |  |  |  |  |  |
| В                        | DOC200 INTERNAL BAFFLE   | 1   |  |  |  |  |  |
| с                        | TOP SCREW BRACKET        | 2   |  |  |  |  |  |
| D                        | 65 mm S/S SCREW          | 2   |  |  |  |  |  |
| E                        | 30 mm S/S PAN HEAD SCREW | 16  |  |  |  |  |  |
| F                        | 75 mm S/S DECKING NAIL   | 18  |  |  |  |  |  |





25mm Top - H3.2 treated pine or 24mm Marine Grade Plywood

## 1 Required





2 Required



50x25mm Bait Block - H3.2 treated pine

## 1 Required

Fitted with 3 nails facing up for holding bait & 1 nail for securing to the base



3 - Nail Spacers in place with 8 Nails





**5** - Fit Top using two Hex Screws and Brackets.

| Fielden Metalworks Ltd |                |  | 11-23 Columbia Avenue, PO Box 16 450, Hornby, Christchurch, 8441 |                     |  |     |                   |
|------------------------|----------------|--|------------------------------------------------------------------|---------------------|--|-----|-------------------|
| Phone                  | +64 3 349 0000 |  | Email                                                            | sales@fielden.co.nz |  | Web | www.fielden.co.nz |