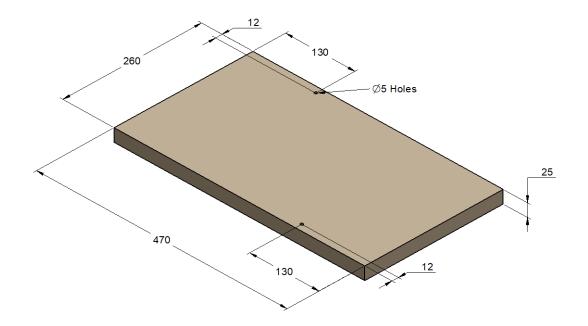

ven to be reliable at excluding Weka & Kea breaking in to traps and getting injured.

Kit contents ...

| DOC200 SINGLE - HARDWARE |                          |     |  |  |  |  |  |
|--------------------------|--------------------------|-----|--|--|--|--|--|
| PART ID                  | PART DESCRIPTION         | QTY |  |  |  |  |  |
| A                        | DOC200 END GRILL         | 2   |  |  |  |  |  |
| В                        | DOC200 INTERNAL BAFFLE   | 1   |  |  |  |  |  |
| с                        | TOP SCREW BRACKET        | 2   |  |  |  |  |  |
| D                        | 65 mm S/S SCREW          | 2   |  |  |  |  |  |
| E                        | 30 mm S/S PAN HEAD SCREW | 16  |  |  |  |  |  |
| F                        | 75 mm S/S DECKING NAIL   | 18  |  |  |  |  |  |





25mm Top - H3.2 treated pine or 24mm Marine Grade Plywood

## 1 Required





2 Required



50x25mm Bait Block - H3.2 treated pine

## 1 Required

Fitted with 3 nails facing up for holding bait & 1 nail for securing to the base



3 - Nail Spacers in place with 8 Nails





**5** - Fit Top using two Hex Screws and Brackets.

| Fielden Metalworks Ltd |                |  | 11-23 Columbia Avenue, PO Box 16 450, Hornby, Christchurch, 8441 |                     |  |     |                   |
|------------------------|----------------|--|------------------------------------------------------------------|---------------------|--|-----|-------------------|
| Phone                  | +64 3 349 0000 |  | Email                                                            | sales@fielden.co.nz |  | We