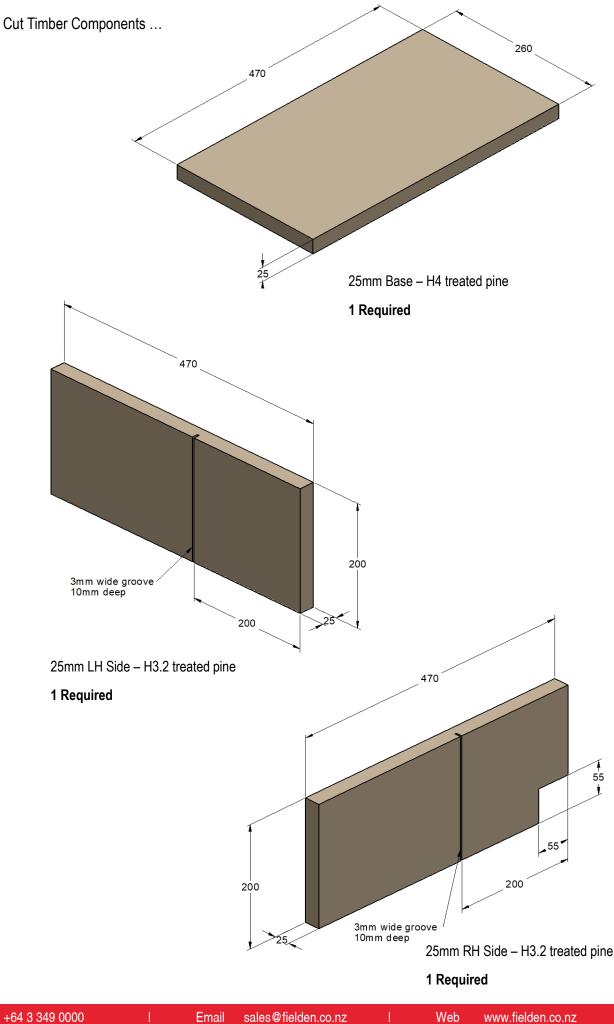

25mm Top - H3.2 treated pine or 24mm Marine Grade Plywood

## 1 Required

2 Required

50x25mm Bait Block - H3.2 treated pine

## 1 Required

Fitted with 3 nails facing up for holding bait & 1 nail for securing to the base

3 - Nail Spacers in place with 8 Nails

**5** - Fit Top using two Hex Screws and Brackets.

| Fielden Metalworks Ltd |                |  | 11-23 Columbia Avenue, PO Box 16 450, Hornby, Christchurch, 8441 |                     |  |     |                   |
|------------------------|----------------|--|------------------------------------------------------------------|---------------------|--|-----|-------------------|
| Phone                  | +64 3 349 0000 |  | Email                                                            | sales@fielden.co.nz |  | Web | www.fielden.co.nz |