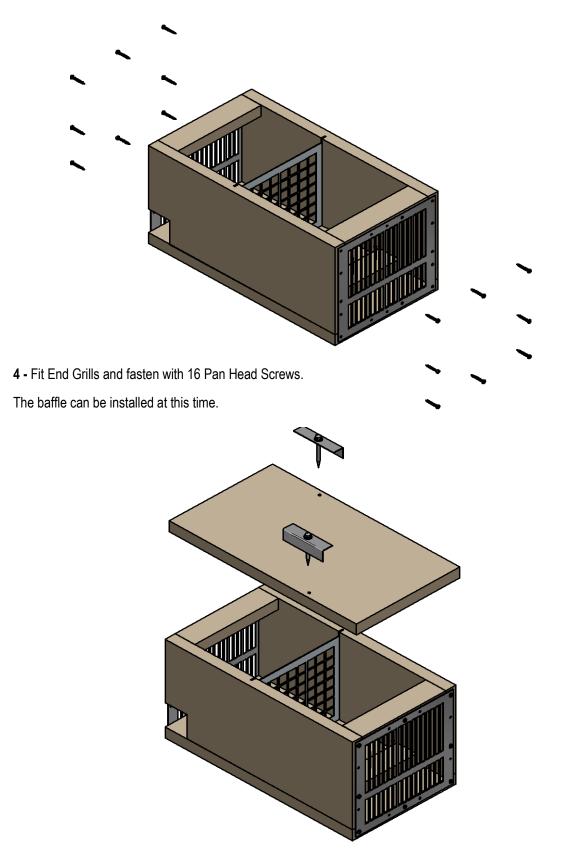

## 1 Required

Fitted with 3 nails facing up for holding bait & 1 nail for securing to the base

3 - Nail Spacers in place with 8 Nails

**5** - Fit Top using two Hex Screws and Brackets.

| Fielden Metalworks Ltd |                |  | 11-23 Columbia Avenue, PO Box 16 450, Hornby, Christchurch, 8441 |                     |  |     |                   |
|------------------------|----------------|--|------------------------------------------------------------------|---------------------|--|-----|-------------------|
| Phone                  | +64 3 349 0000 |  | Email                                                            | sales@fielden.co.nz |  | Web | www.fielden.co.nz |