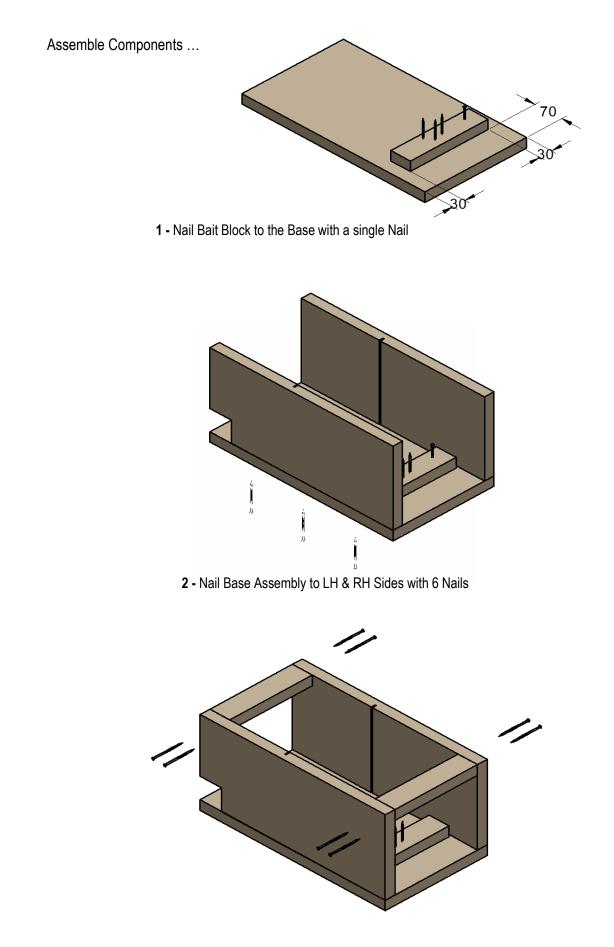

## 1 Required

Fitted with 3 nails facing up for holding bait & 1 nail for securing to the base

3 - Nail Spacers in place with 8 Nails

**5** - Fit Top using two Hex Screws and Brackets.

| Fielden Metalworks Ltd |                |  | 11-23 Columbia Avenue, PO Box 16 450, Hornby, Christchurch, 8441 |                     |  |     |                   |
|------------------------|----------------|--|------------------------------------------------------------------|---------------------|--|-----|-------------------|
| Phone                  | +64 3 349 0000 |  | Email                                                            | sales@fielden.co.nz |  | Web | www.fielden.co.nz |