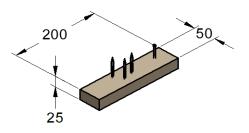

## 1 Required

2 Required

50x25mm Bait Block - H3.2 treated pine

## 1 Required

Fitted with 3 nails facing up for holding bait & 1 nail for securing to the base

3 - Nail Spacers in place with 8 Nails

**5** - Fit Top using two Hex Screws and Brackets.

| Fielden Metalworks Ltd |                |  | 11-23 Columbia Avenue, PO Box 16 450, Hornby, Christchurch, 8441 |                     |  |     |                   |
|------------------------|----------------|--|------------------------------------------------------------------|---------------------|--|-----|-------------------|
| Phone                  | +64 3 349 0000 |  | Email                                                            | sales@fielden.co.nz |  | Web | www.fielden.co.nz |