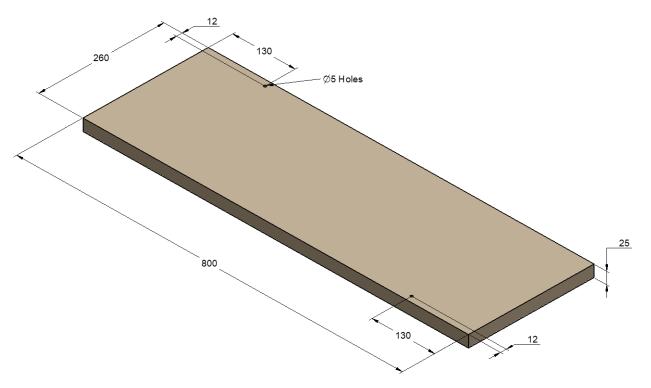

Cut Timber Components ...

#### 2 Required

25mm Top - H3.2 treated pine or 24mm Marine Grade Plywood