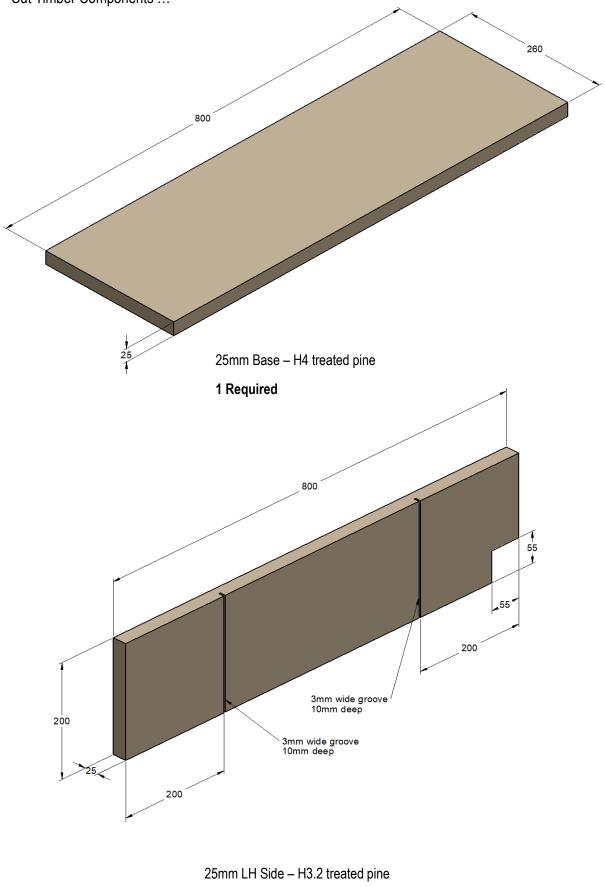

ka & Kea breaking in to traps and getting injured.

Kit contents ...

| DOC200 DOUBLE - HARDWARE |                           |     |  |  |  |  |  |
|--------------------------|---------------------------|-----|--|--|--|--|--|
| PART ID                  | PART DESCRIPTION          | QTY |  |  |  |  |  |
| A                        | DOC200 END GRILL          | 2   |  |  |  |  |  |
| В                        | DOC200 INTERNAL BAFFLE    | 2   |  |  |  |  |  |
| с                        | TOP SCREW BRACKET         | 2   |  |  |  |  |  |
| D                        | 65 mm S/S HEX DRIVE SCREW | 2   |  |  |  |  |  |
| E                        | 30 mm S/S PAN HEAD SCREW  | 16  |  |  |  |  |  |
| F                        | 75 mm S/S DECKING NAIL    | 20  |  |  |  |  |  |

Cut Timber Components ...



#### 2 Required



25mm Top - H3.2 treated pine or 24mm Marine Grade Plywood

## 1 Required



50x25mm Spacer - H3.2 treated pine

2 Required



50x25mm Bait Block - H3.2 treated pine

## 1 Required

Fitted with 3 nails facing up for holding bait & 1 nail for securing to the base







5 - Fit Top using two Hex Screws and Brackets.

| Fielden Metalworks Ltd |                |  | 11-23 Columbia Avenue, PO Box 16 450, Hornby, Christchurch, 8441 |                     |  |     |                   |
|------------------------|----------------|--|------------------------------------------------------------------|---------------------|--|-----|-------------------|
| Phone                  | +64 3 349 0000 |  | Email                                                            | sales@fielden.co.n