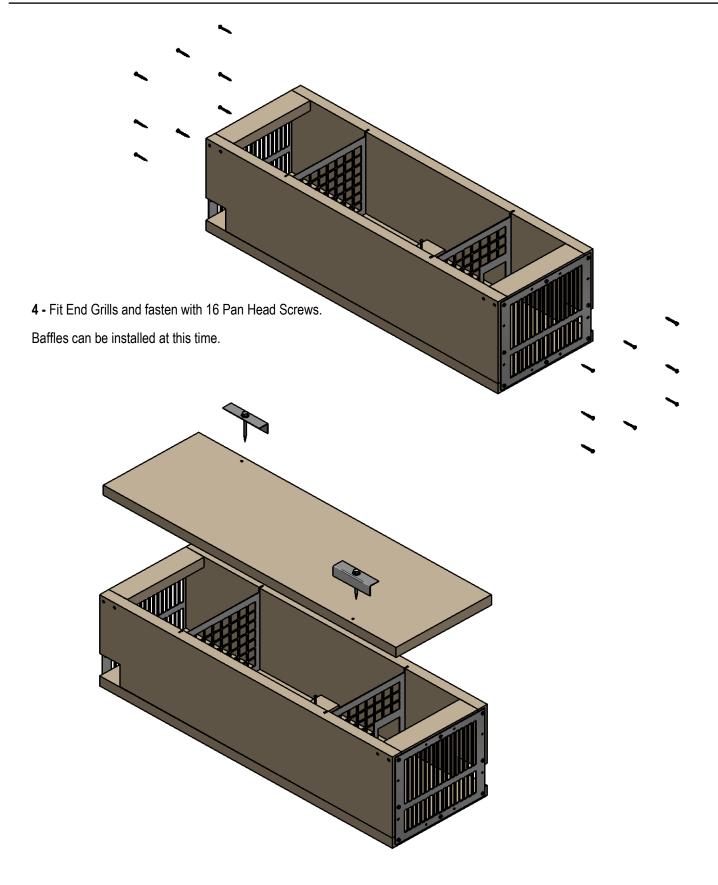

## 1 Required

Fitted with 3 nails facing up for holding bait & 1 nail for securing to the base

5 - Fit Top using two Hex Screws and Brackets.

| Fielden Metalworks Ltd |                |  | 11-23 Columbia Avenue, PO Box 16 450, Hornby, Christchurch, 8441 |                     |  |     |                   |
|------------------------|----------------|--|------------------------------------------------------------------|---------------------|--|-----|-------------------|
| Phone                  | +64 3 349 0000 |  | Email                                                            | sales@fielden.co.nz |  | Web | www.fielden.co.nz |