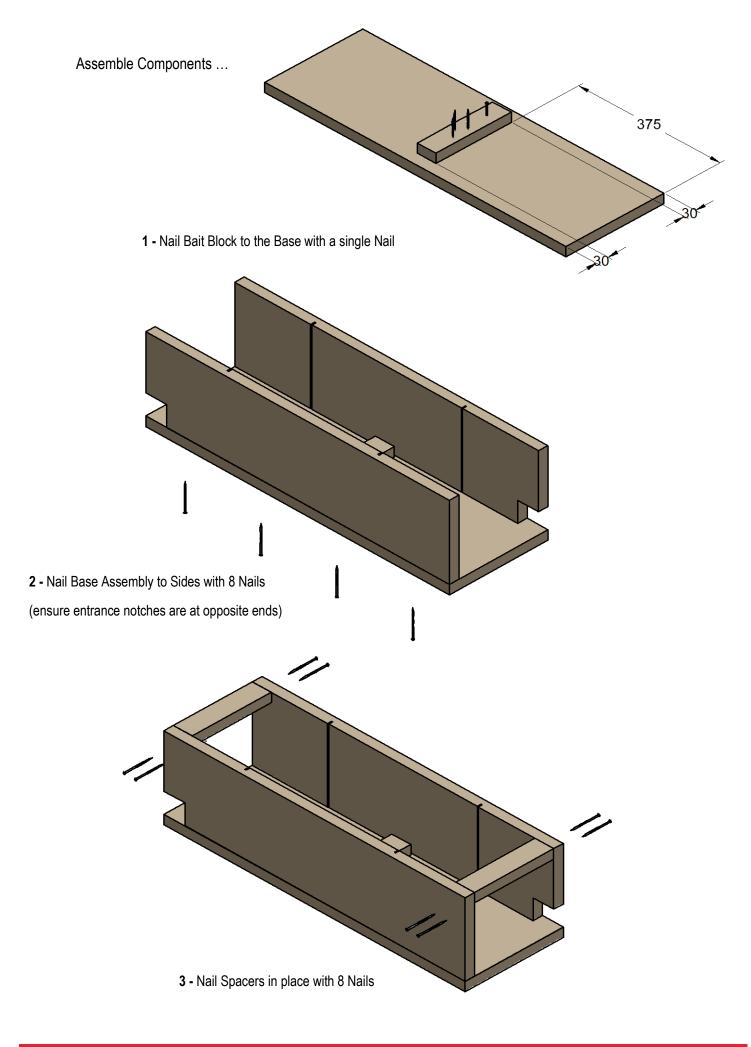

Cut Timber Components ...

## 1 Required

50x25mm Spacer - H3.2 treated pine

2 Required

50x25mm Bait Block - H3.2 treated pine

## 1 Required

Fitted with 3 nails facing up for holding bait & 1 nail for securing to the base

5 - Fit Top using two Hex Screws and Brackets.

| Fielden Metalworks Ltd |                |  | 11-23 Columbia Avenue, PO Box 16 450, Hornby, Christchurch, 8441 |                     |  |     |                   |
|------------------------|----------------|--|------------------------------------------------------------------|---------------------|--|-----|-------------------|
| Phone                  | +64 3 349 0000 |  | Email                                                            | sales@fielden.co.nz |  | Web | www.fielden.co.nz |