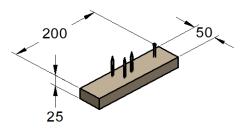

## 1 Required

50x25mm Spacer - H3.2 treated pine

2 Required

50x25mm Bait Block - H3.2 treated pine

## 1 Required

Fitted with 3 nails facing up for holding bait & 1 nail for securing to the base

5 - Fit Top using two Hex Screws and Brackets.

| Fielden Metalworks Ltd |                |  | 11-23 Columbia Avenue, PO Box 16 450, Hornby, Christchurch, 8441 |                     |  |     |                   |
|------------------------|----------------|--|------------------------------------------------------------------|---------------------|--|-----|-------------------|
| Phone                  | +64 3 349 0000 |  | Email                                                            | sales@fielden.co.nz |  | Web | www.fielden.co.nz |