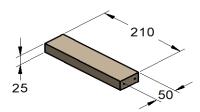

## 1 Required

50x25mm Spacer - H3.2 treated pine

2 Required

50x25mm Bait Block - H3.2 treated pine