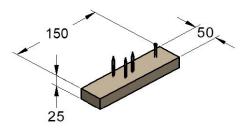

### 1 Required

Fitted with 3 nails facing up for holding bait & 1 nail for securing to the base

5 - Fit Top using two Hex Screws and Brackets.

| Fielden Metalworks Ltd |                |  | 11-23 Columbia Avenue, PO Box 16 450, Hornby, Christchurch, 8441 |                     |  |     |                   |
|------------------------|----------------|--|------------------------------------------------------------------|---------------------|--|-----|-------------------|
| Phone                  | +64 3 349 0000 |  | Email                                                            | sales@fielden.co.nz |  | Web | www.fielden.co.nz |