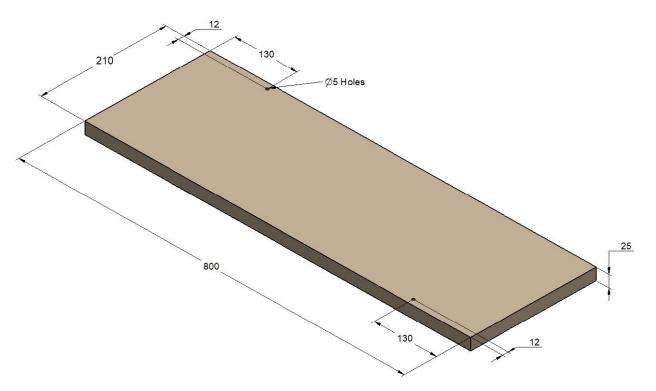

### 1 Required

2 Required

50x25mm Bait Block - H3.2 treated pine

### 1 Required

Fitted with 3 nails facing up for holding bait & 1 nail for securing to the base

5 - Fit Top using two Hex Screws and Brackets.

| Fielden Metalworks Ltd |                |  | 11-23 Columbia Avenue, PO Box 16 450, Hornby, Christchurch, 8441 |                     |  |     |                   |
|------------------------|----------------|--|------------------------------------------------------------------|---------------------|--|-----|-------------------|
| Phone                  | +64 3 349 0000 |  | Email                                                            | sales@fielden.co.nz |  | Web | www.fielden.co.nz |