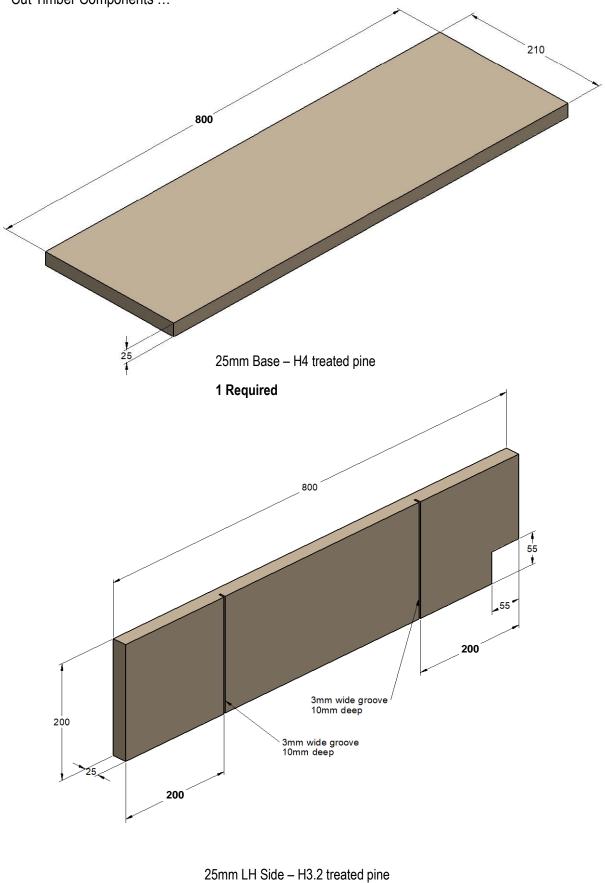

reliable at excluding Weka & Kea breaking in to traps and getting injured.

Kit contents ...

| DOC200 DOUBLE - HARDWARE |                           |     |  |  |  |  |  |
|--------------------------|---------------------------|-----|--|--|--|--|--|
| PART ID                  | PART DESCRIPTION          | QTY |  |  |  |  |  |
| A                        | DOC150 END GRILL          | 2   |  |  |  |  |  |
| В                        | DOC150 INTERNAL BAFFLE    | 2   |  |  |  |  |  |
| с                        | TOP SCREW BRACKET         | 2   |  |  |  |  |  |
| D                        | 65 mm S/S HEX DRIVE SCREW | 2   |  |  |  |  |  |
| E                        | 30 mm S/S PAN HEAD SCREW  | 16  |  |  |  |  |  |
| F                        | 75 mm S/S DECKING NAIL    | 20  |  |  |  |  |  |





### 2 Required



25mm Top - H3.2 treated pine or 24mm Marine Grade Plywood

### 1 Required





2 Required



50x25mm Bait Block - H3.2 treated pine

### 1 Required

Fitted with 3 nails facing up for holding bait & 1 nail for securing to the base







5 - Fit Top using two Hex Screws and Brackets.

| Fielden Metalworks Ltd |                |  | 11-23 Columbia Avenue, PO Box 16 450, Hornby, Christchurch, 8441 |                     |  |     |                   |
|------------------------|----------------|--|------------------------------------------------------------------|---------------------|--|-----|-------------------|
| Phone                  | +64 3 349 0000 |  | Email                                                            | sales@fielden.co.nz |  | Web | www.fielden.co.nz |