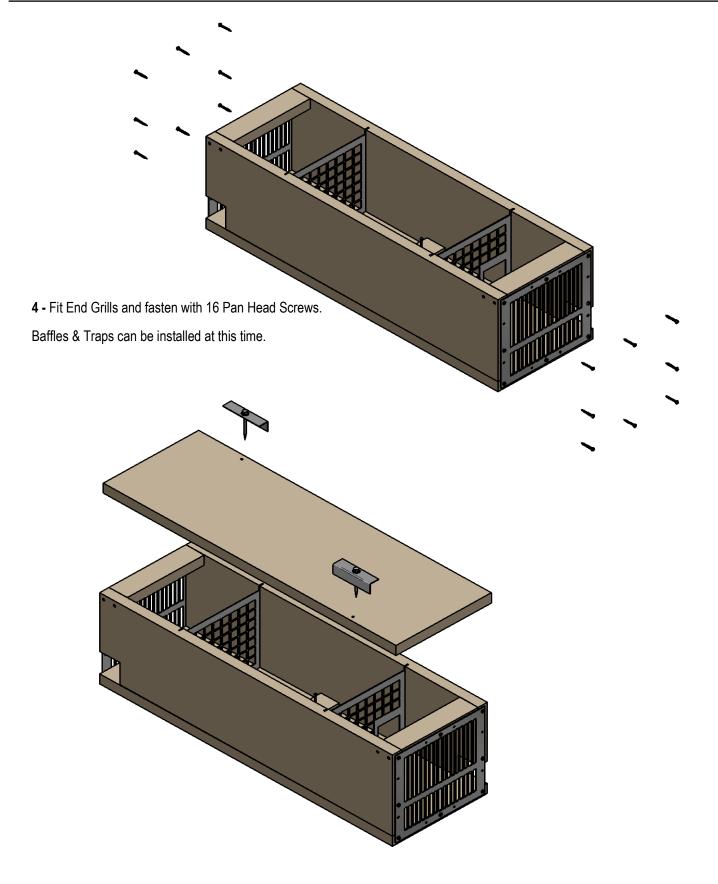

This design has been field-proven to be reliable at excluding Weka & Kea breaking in to traps and getting injured.

Kit contents ...

| DOC200 DOUBLE - HARDWARE |                           |     |  |  |  |  |  |
|--------------------------|---------------------------|-----|--|--|--|--|--|
| PART ID                  | PART DESCRIPTION          | QTY |  |  |  |  |  |
| A                        | DOC150 END GRILL          | 2   |  |  |  |  |  |
| В                        | DOC150 INTERNAL BAFFLE    | 2   |  |  |  |  |  |
| с                        | TOP SCREW BRACKET         | 2   |  |  |  |  |  |
| D                        | 65 mm S/S HEX DRIVE SCREW | 2   |  |  |  |  |  |
| E                        | 30 mm S/S PAN HEAD SCREW  | 16  |  |  |  |  |  |
| F                        | 75 mm S/S DECKING NAIL    | 20  |  |  |  |  |  |

### 1 Required

Fitted with 3 nails facing up for holding bait & 1 nail for securing to the base

5 - Fit Top using two Hex Screws and Brackets.

| Fielden Metalworks Ltd |                |  | 11-23 Columbia Avenue, PO Box 16 450, Hornby, Christchurch, 8441 |                     |  |     |                   |
|------------------------|----------------|--|------------------------------------------------------------------|---------------------|--|-----|-------------------|
| Phone                  | +64 3 349 0000 |  | Email                                                            | sales@fielden.co.nz |  | Web | www.fielden.co.nz |