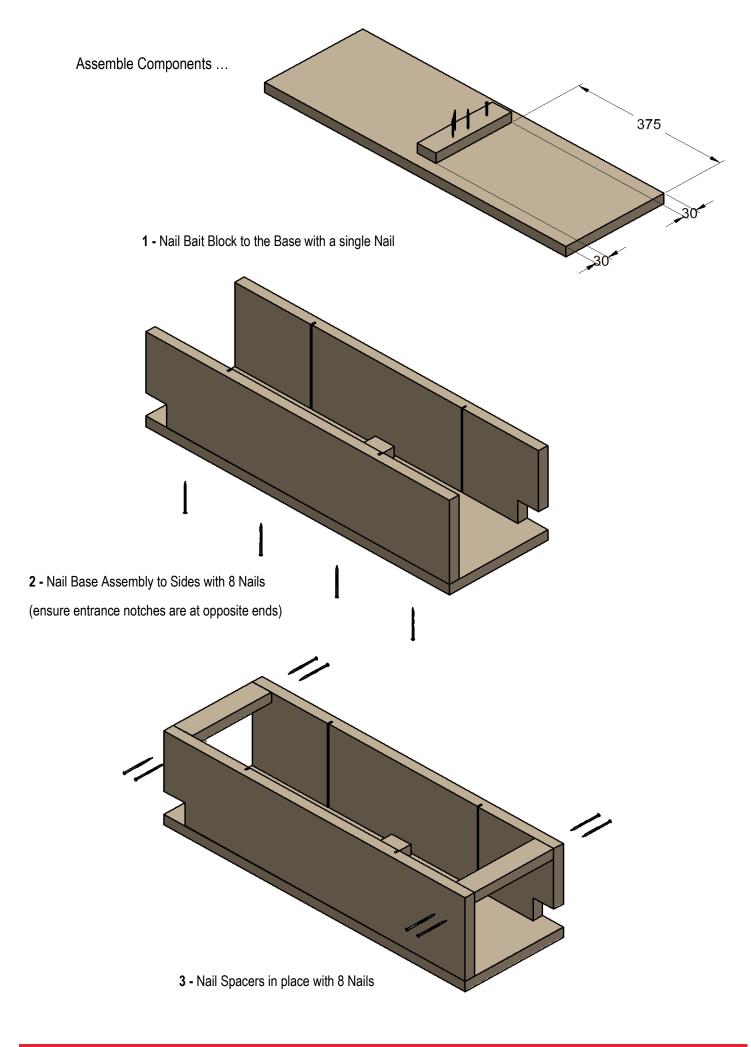

### 1 Required

Fitted with 3 nails facing up for holding bait & 1 nail for securing to the base

5 - Fit Top using two Hex Screws and Brackets.

| Fielden Metalworks Ltd |                |  | 11-23 Columbia Avenue, PO Box 16 450, Hornby, Christchurch, 8441 |                     |  |     |                   |
|------------------------|----------------|--|------------------------------------------------------------------|---------------------|--|-----|-------------------|
| Phone                  | +64 3 349 0000 |  | Email                                                            | sales@fielden.co.nz |  | Web | www.fielden.co.nz |