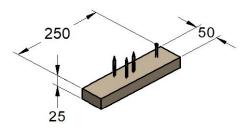

### 2 Required

50x25mm Bait Block - H3.2 treated pine

### 1 Required

Fitted with 3 nails facing up for holding bait & 1 nail for securing to the base

5 - Fit Top using two Hex Screws and Brackets.

| Fielden Metalworks Ltd |                |  | 11-23 Columbia Avenue, PO Box 16 450, Hornby, Christchurch, 8441 |                     |  |     |                   |
|------------------------|----------------|--|------------------------------------------------------------------|---------------------|--|-----|-------------------|
| Phone                  | +64 3 349 0000 |  | Email                                                            | sales@fielden.co.nz |  | Web | www.fielden.co.nz |