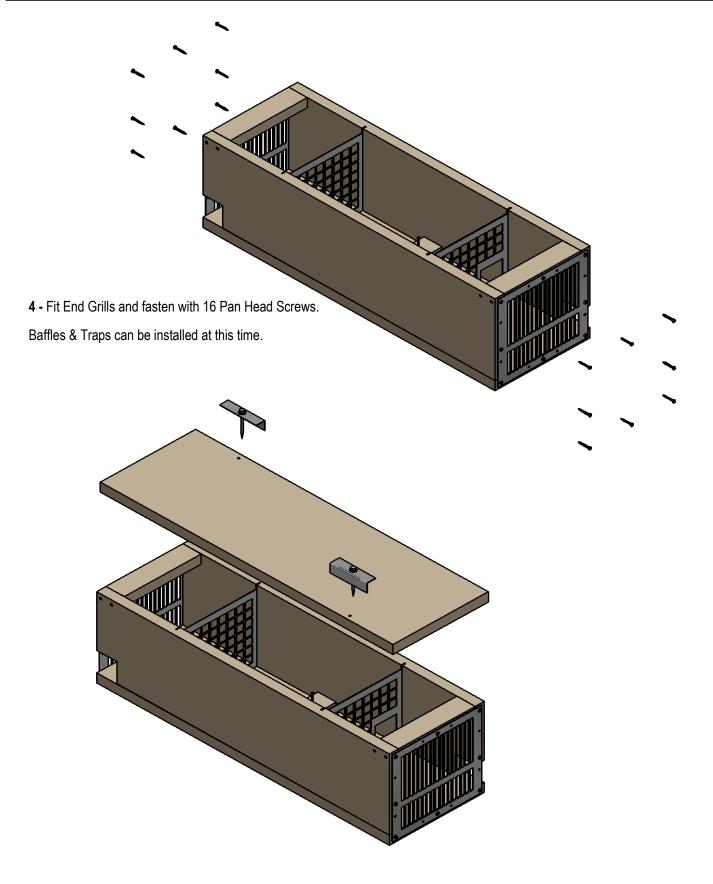

This design has been field-proven to be reliable at excluding Weka & Kea breaking in to traps and getting injured.

Kit contents ...

| DOC250 DOUBLE - HARDWARE |                           |     |  |  |  |  |  |
|--------------------------|---------------------------|-----|--|--|--|--|--|
| PART ID                  | PART DESCRIPTION          | QTY |  |  |  |  |  |
| A                        | DOC250 END GRILL          | 2   |  |  |  |  |  |
| В                        | DOC250 INTERNAL BAFFLE    | 2   |  |  |  |  |  |
| с                        | TOP SCREW BRACKET         | 2   |  |  |  |  |  |
| D                        | 65 mm S/S HEX DRIVE SCREW | 2   |  |  |  |  |  |
| E                        | 30 mm S/S PAN HEAD SCREW  | 16  |  |  |  |  |  |
| F                        | 75 mm S/S DECKING NAIL    | 20  |  |  |  |  |  |

### 1 Required

Fitted with 3 nails facing up for holding bait & 1 nail for securing to the base

5 - Fit Top using two Hex Screws and Brackets.

| Fielden Metalworks Ltd |                |  | 11-23 Columbia Avenue, PO Box 16 450, Hornby, Christchurch, 8441 |                     |  |     |                   |
|------------------------|----------------|--|------------------------------------------------------------------|---------------------|--|-----|-------------------|
| Phone                  | +64 3 349 0000 |  | Email                                                            | sales@fielden.co.nz |  | Web | www.fielden.co.nz |