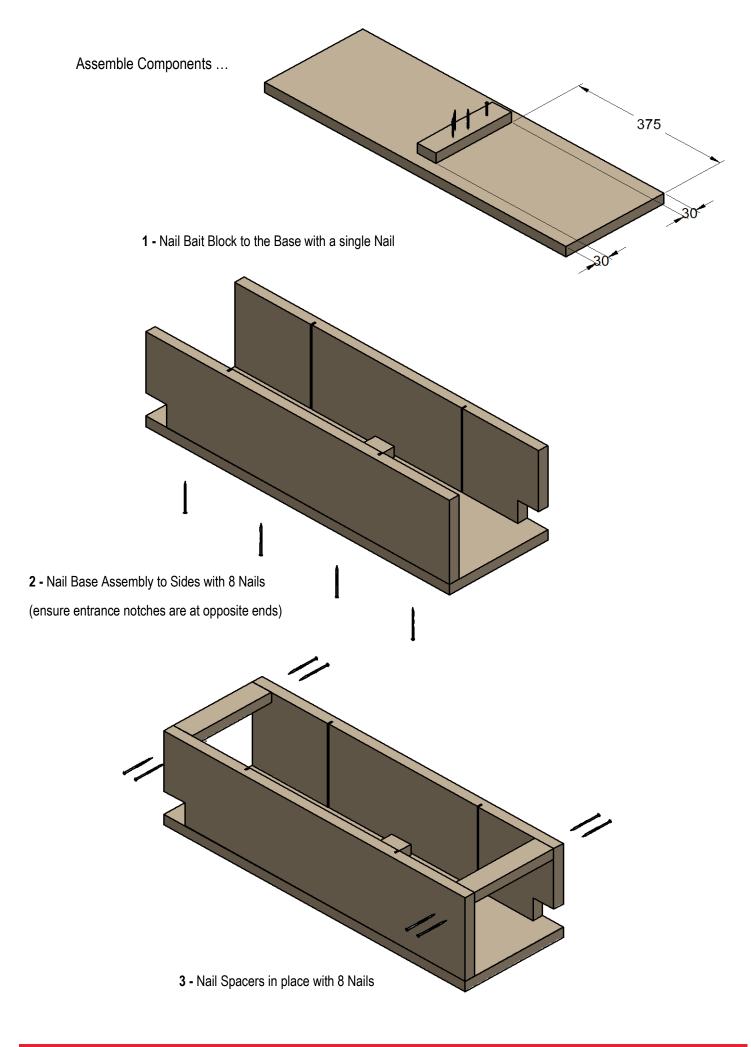

### 2 Required

50x25mm Bait Block - H3.2 treated pine

### 1 Required

Fitted with 3 nails facing up for holding bait & 1 nail for securing to the base

5 - Fit Top using two Hex Screws and Brackets.

| Fielden Metalworks Ltd |                |  | 11-23 Columbia Avenue, PO Box 16 450, Hornby, Christchurch, 8441 |                     |  |     |                   |
|------------------------|----------------|--|------------------------------------------------------------------|---------------------|--|-----|-------------------|
| Phone                  | +64 3 349 0000 |  | Email                                                            | sales@fielden.co.nz |  | Web | www.fielden.co.nz |