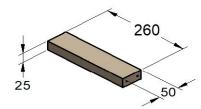

DOC250 DOUBLE - HARDWARE |                           |     |  |  |  |  |  |
|--------------------------|---------------------------|-----|--|--|--|--|--|
| PART ID                  | PART DESCRIPTION          | QTY |  |  |  |  |  |
| A                        | DOC250 END GRILL          | 2   |  |  |  |  |  |
| В                        | DOC250 INTERNAL BAFFLE    | 2   |  |  |  |  |  |
| с                        | TOP SCREW BRACKET         | 2   |  |  |  |  |  |
| D                        | 65 mm S/S HEX DRIVE SCREW | 2   |  |  |  |  |  |
| E                        | 30 mm S/S PAN HEAD SCREW  | 16  |  |  |  |  |  |
| F                        | 75 mm S/S DECKING NAIL    | 20  |  |  |  |  |  |





#### 2 Required



25mm Top - H3.2 treated pine or 24mm Marine Grade Plywood

### 1 Required



50x25mm Spacer - H3.2 treated pine

### 2 Required



50x25mm Bait Block - H3.2 treated pine

### 1 Required

Fitted with 3 nails facing up for holding bait & 1 nail for securing to the base







5 - Fit Top using two Hex Screws and Brackets.

| Fielden Metalworks Ltd |                |  | 11-23 Columbia Avenue, PO Box 16 450, Hornby, Christchurch, 8441 |                     |  |     |                   |
|------------------------|----------------|--|------------------------------------------------------------------|---------------------|--|-----|-------------------|
| Phone                  | +64 3 349 0000 |  | Email                                                            | sales@fielden.co.nz |  | Web | www.fielden.co.nz |