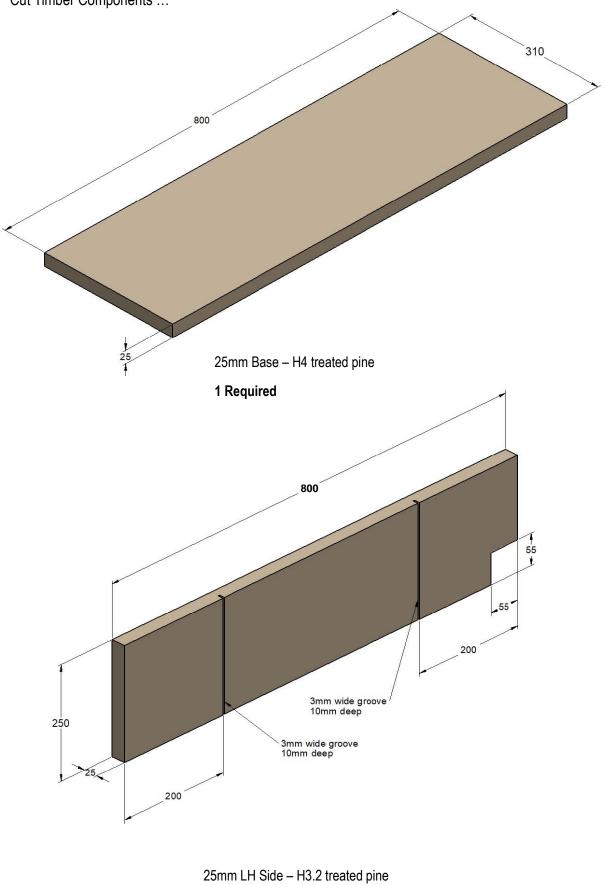

reliable at excluding Weka & Kea breaking in to traps and getting injured.

Kit contents ...

| DOC250 DOUBLE - HARDWARE |                           |     |  |  |  |  |  |
|--------------------------|---------------------------|-----|--|--|--|--|--|
| PART ID                  | PART DESCRIPTION          | QTY |  |  |  |  |  |
| A                        | DOC250 END GRILL          | 2   |  |  |  |  |  |
| В                        | DOC250 INTERNAL BAFFLE    | 2   |  |  |  |  |  |
| с                        | TOP SCREW BRACKET         | 2   |  |  |  |  |  |
| D                        | 65 mm S/S HEX DRIVE SCREW | 2   |  |  |  |  |  |
| E                        | 30 mm S/S PAN HEAD SCREW  | 16  |  |  |  |  |  |
| F                        | 75 mm S/S DECKING NAIL    | 20  |  |  |  |  |  |





#### 2 Required



25mm Top - H3.2 treated pine or 24mm Marine Grade Plywood

### 1 Required



50x25mm Spacer - H3.2 treated pine

### 2 Required



50x25mm Bait Block - H3.2 treated pine

### 1 Required

Fitted with 3 nails facing up for holding bait & 1 nail for securing to the base







5 - Fit Top using two Hex Screws and Brackets.

| Fielden Metalworks Ltd |                |  | 11-23 Columbia Avenue, PO Box 16 450, Hornby, Christchurch, 8441 |                     |  |     |                   |
|------------------------|----------------|--|------------------------------------------------------------------|---------------------|--|-----|-------------------|
| Phone                  | +64 3 349 0000 |  | Email                                                            | sales@fielde