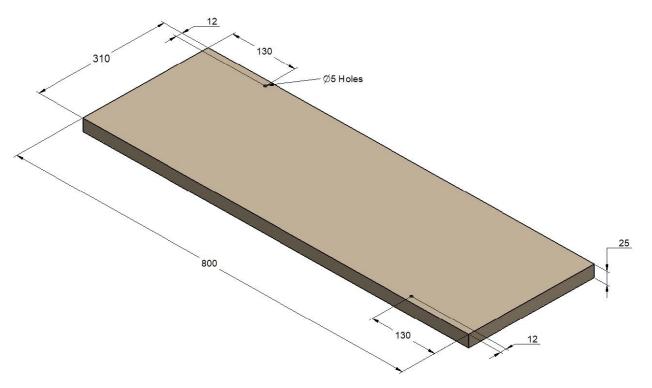

ing Weka & Kea breaking in to traps and getting injured.

Kit contents ...

| DOC250 DOUBLE - HARDWARE |                           |     |  |  |  |  |  |
|--------------------------|---------------------------|-----|--|--|--|--|--|
| PART ID                  | PART DESCRIPTION          | QTY |  |  |  |  |  |
| A                        | DOC250 END GRILL          | 2   |  |  |  |  |  |
| В                        | DOC250 INTERNAL BAFFLE    | 2   |  |  |  |  |  |
| с                        | TOP SCREW BRACKET         | 2   |  |  |  |  |  |
| D                        | 65 mm S/S HEX DRIVE SCREW | 2   |  |  |  |  |  |
| E                        | 30 mm S/S PAN HEAD SCREW  | 16  |  |  |  |  |  |
| F                        | 75 mm S/S DECKING NAIL    | 20  |  |  |  |  |  |





#### 2 Required



25mm Top - H3.2 treated pine or 24mm Marine Grade Plywood

### 1 Required



50x25mm Spacer - H3.2 treated pine

### 2 Required



50x25mm Bait Block - H3.2 treated pine

### 1 Required

Fitted with 3 nails facing up for holding bait & 1 nail for securing to the base







5 - Fit Top using two Hex Screws and Brackets.

| Fielden Metalworks Ltd |                |  | 11-23 Columbia Avenue, PO Box 16 450, Hornby, Christchurch, 8441 |                     |  |     |                   |
|------------------------|----------------|--|------------------------------------------------------------------|---------------------|--|-----|-------------------|
| Phone                  | +64 3 349 0000 |  | Email                                                            | sales@fielden.co.nz |  | Web |