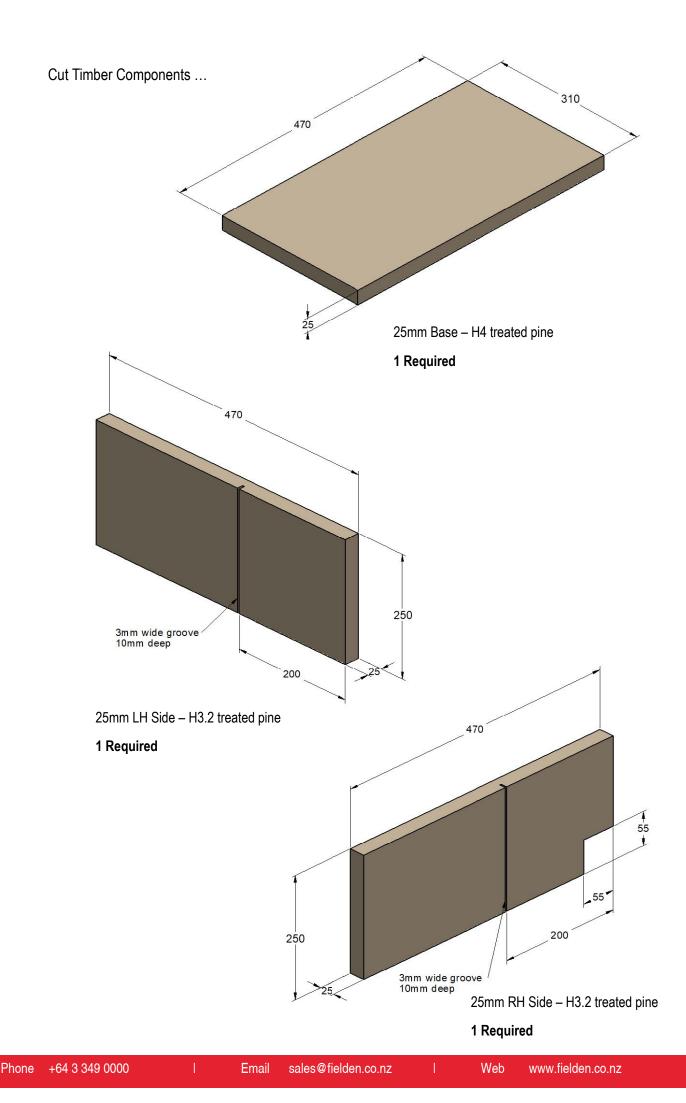

25mm Top - H3.2 treated pine or 24mm Marine Grade Plywood

## 1 Required

2 Required

50x25mm Bait Block - H3.2 treated pine