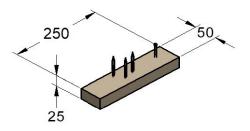

## 1 Required

2 Required

50x25mm Bait Block - H3.2 treated pine

## 1 Required

Fitted with 3 nails facing up for holding bait & 1 nail for securing to the base

www.fielden.co.nz

3 - Nail Spacers in place with 8 Nails

**5** - Fit Top using two Hex Screws and Brackets.

| Fielden Metalworks Ltd |                |  | 11-23 Columbia Avenue, PO Box 16 450, Hornby, Christchurch, 8441 |                     |  |     |                   |
|------------------------|----------------|--|------------------------------------------------------------------|---------------------|--|-----|-------------------|
| Phone                  | +64 3 349 0000 |  | Email                                                            | sales@fielden.co.nz |  | Web | www.fielden.co.nz |