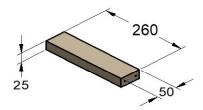

## 1 Required

2 Required

50x25mm Bait Block - H3.2 treated pine

## 1 Required

Fitted with 3 nails facing up for holding bait & 1 nail for securing to the base

www.fielden.co.nz

3 - Nail Spacers in place with 8 Nails

**5** - Fit Top using two Hex Screws and Brackets.

| Fielden Metalworks Ltd |                |  | 11-23 Columbia Avenue, PO Box 16 450, Hornby, Christchurch, 8441 |                     |  |     |                   |
|------------------------|----------------|--|------------------------------------------------------------------|---------------------|--|-----|-------------------|
| Phone                  | +64 3 349 0000 |  | Email                                                            | sales@fielden.co.nz |  | Web | www.fielden.co.nz |