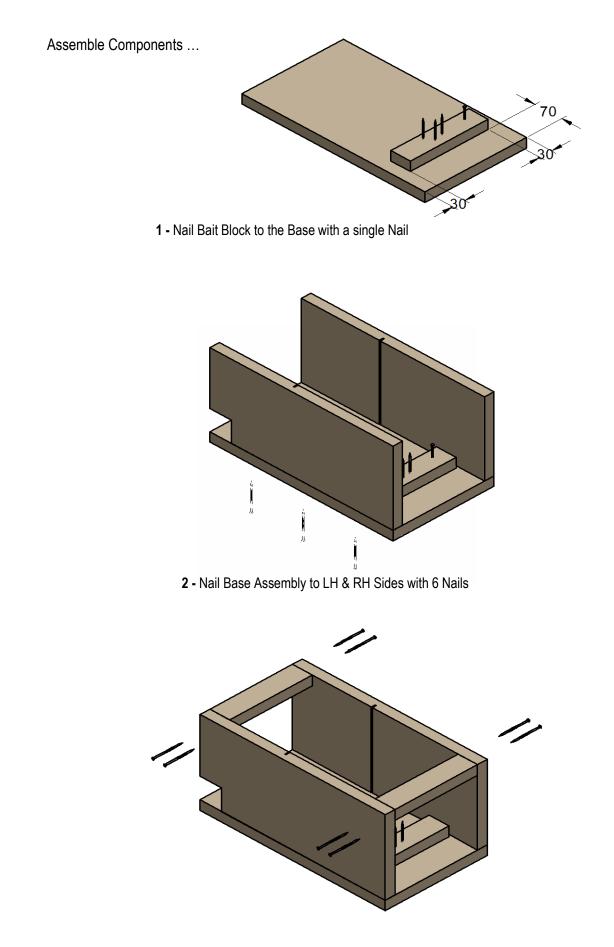

## 1 Required

Fitted with 3 nails facing up for holding bait & 1 nail for securing to the base

www.fielden.co.nz

3 - Nail Spacers in place with 8 Nails

**5** - Fit Top using two Hex Screws and Brackets.

| Fielden Metalworks Ltd |                |  | 11-23 Columbia Avenue, PO Box 16 450, Hornby, Christchurch, 8441 |                     |  |     |                   |
|------------------------|----------------|--|------------------------------------------------------------------|---------------------|--|-----|-------------------|
| Phone                  | +64 3 349 0000 |  | Email                                                            | sales@fielden.co.nz |  | Web | www.fielden.co.nz |