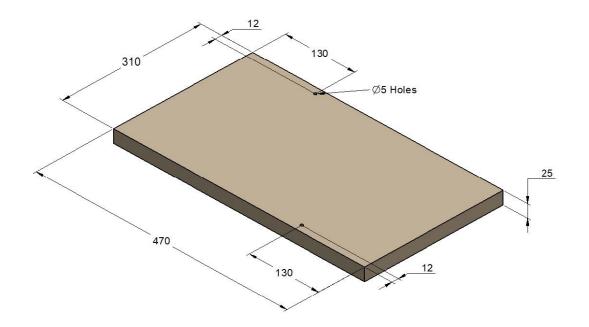

ven to be reliable at excluding Weka & Kea breaking in to traps and getting injured.

Kit contents ...

| DOC200 SINGLE - HARDWARE |                          |     |  |  |  |  |  |
|--------------------------|--------------------------|-----|--|--|--|--|--|
| PART ID                  | PART DESCRIPTION         | QTY |  |  |  |  |  |
| A                        | DOC250 END GRILL         | 2   |  |  |  |  |  |
| В                        | DOC250 INTERNAL BAFFLE   | 1   |  |  |  |  |  |
| с                        | TOP SCREW BRACKET        | 2   |  |  |  |  |  |
| D                        | 65 mm S/S SCREW          | 2   |  |  |  |  |  |
| E                        | 30 mm S/S PAN HEAD SCREW | 16  |  |  |  |  |  |
| F                        | 75 mm S/S DECKING NAIL   | 18  |  |  |  |  |  |





25mm Top - H3.2 treated pine or 24mm Marine Grade Plywood

## 1 Required





2 Required



50x25mm Bait Block - H3.2 treated pine

## 1 Required

Fitted with 3 nails facing up for holding bait & 1 nail for securing to the base

www.fielden.co.nz



3 - Nail Spacers in place with 8 Nails





**5** - Fit Top using two Hex Screws and Brackets.

| Fielden Metalworks Ltd |                |  | 11-23 Columbia Avenue, PO Box 16 450, Hornby, Christchurch, 8441 |                     |  |     |                   |
|------------------------|----------------|--|------------------------------------------------------------------|---------------------|--|-----|-------------------|
| Phone                  | +64 3 349 0000 |  | Email                                                            | sales@fi