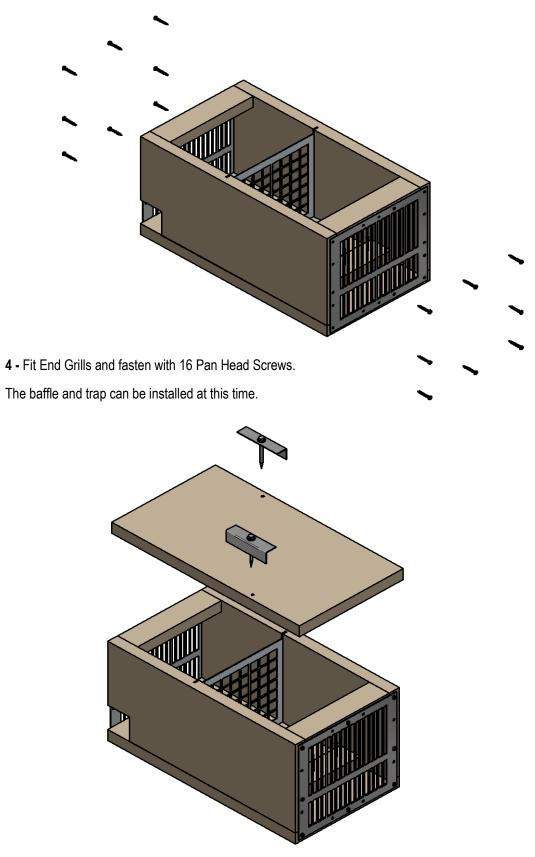

This design has been field-proven to be reliable at excluding Weka & Kea breaking in to traps and getting injured.

Kit contents ...

| DOC200 SINGLE - HARDWARE |                          |     |  |  |  |  |  |
|--------------------------|--------------------------|-----|--|--|--|--|--|
| PART ID                  | PART DESCRIPTION         | QTY |  |  |  |  |  |
| A                        | DOC250 END GRILL         | 2   |  |  |  |  |  |
| В                        | DOC250 INTERNAL BAFFLE   | 1   |  |  |  |  |  |
| с                        | TOP SCREW BRACKET        | 2   |  |  |  |  |  |
| D                        | 65 mm S/S SCREW          | 2   |  |  |  |  |  |
| E                        | 30 mm S/S PAN HEAD SCREW | 16  |  |  |  |  |  |
| F                        | 75 mm S/S DECKING NAIL   | 18  |  |  |  |  |  |

## 1 Required

Fitted with 3 nails facing up for holding bait & 1 nail for securing to the base

www.fielden.co.nz

3 - Nail Spacers in place with 8 Nails

**5** - Fit Top using two Hex Screws and Brackets.

| Fielden Metalworks Ltd |                |  | 11-23 Columbia Avenue, PO Box 16 450, Hornby, Christchurch, 8441 |                     |  |     |                   |
|------------------------|----------------|--|------------------------------------------------------------------|---------------------|--|-----|-------------------|
| Phone                  | +64 3 349 0000 |  | Email                                                            | sales@fielden.co.nz |  | Web | www.fielden.co.nz |