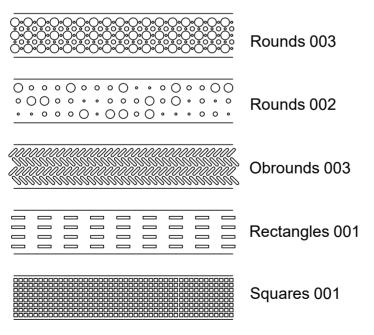

### **Channel Drains**

# Covered Strip Drains Channel Drain with Covers Trench Drains & Covers



Architecturally designed Stainless Steel covers.

Standard formats & sizes are available.

Custom sizes easily manufactured to meet your needs.

Custom hole patterns are available for that unique look.

## Designed for domestic use – with an attractive finish

Designed to comply with AS 3996







#### **Cover sizes**

| Width  | Height | Length         |
|--------|--------|----------------|
| 80 mm  | 18 mm  | - Up to 2400mm |
| 120 mm | 22 mm  |                |
| 180 mm | 26 mm  |                |
| 250 mm | 26 mm  |                |

Custom sizes available

#### **Channel Options**

Concrete formed in-situ

Preformed Sheetmetal trough

Custom designs available

#### **Hole Formats**



Custom designs available

Phone +64 3 349 0000