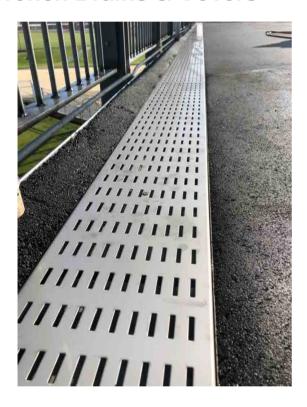

# Covered Strip Drains Channel Drain with Covers Trench Drains & Covers

Architecturally designed Stainless Steel covers.

Standard formats & sizes are available.

Custom sizes easily manufactured to meet your needs.

## Designed for domestic use – with an attractive finish

Designed to comply with AS 3996