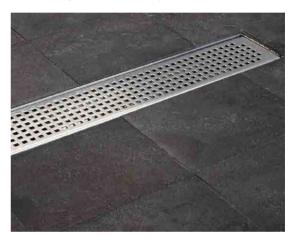

# Covered Strip Drains Channel Drain with Covers Trench Drains & Covers

Architecturally designed Stainless Steel covers.

Standard formats & sizes are available.

Custom sizes easily manufactured to meet your needs.

#### **Cover sizes**

| Width  | Height | Length         |
|--------|--------|----------------|
| 80 mm  | 18 mm  | - Up to 2400mm |
| 120 mm | 22 mm  |                |
| 180 mm | 26 mm  |                |
| 250 mm | 26 mm  |                |