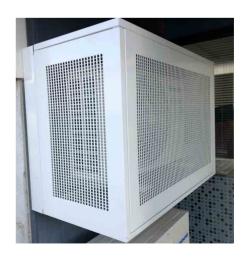

## **Enclosures for Outdoor Heat Exchanger Unit**

Designed for domestic applications, these enclosures provide security and aesthetic enhancement for external heat exchangers. Ideal for installations close to residential dwellings, where the appearance can be greatly improved.

Conceal those unsightly "standard" external heat pump units

The cover includes an access door for servicing the heat pump, with knock-outs to accommodate a range of plumbing and wiring options.

Manufactured from durable G250-Z275 galv steel with durable powder coat finish in a range of standard colours & patterns.

## **Enclosure Sizes**

|   | Height  | Depth  | Length  |
|---|---------|--------|---------|
| Α | 800 mm  | 650 mm | 1150 mm |
| В | 1150 mm | 650 mm | 1150 mm |
| С | 1600 mm | 650 mm | 1150 mm |

Although we can custom make your cover, it packs flat to keep freight costs to a minimum.