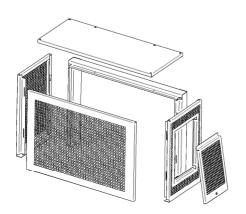

## **Enclosures for Outdoor Heat Exchanger Unit**

Designed for domestic applications, these enclosures provide security and aesthetic enhancement for external heat exchangers. Ideal for installations close to residential dwellings, where the appearance can be greatly improved.

Conceal those unsightly "standard" external heat pump units

The cover includes an access door for servicing the heat pump, with knock-outs to accommodate a range of plumbing and wiring options.

Manufactured from durable G250-Z275 galv steel with durable powder coat finish in a range of standard colours & patterns.

Supplied kit includes long-lasting stainless fasteners for assembly.

Custom Dulux powder coat colours available for matching your specific cladding or trim colours.

A range of perforation patterns are available.