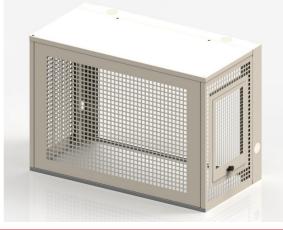

## **Enclosures for Outdoor Heat Exchanger Unit**

Designed for domestic applications, these enclosures provide security and aesthetic enhancement for external heat exchangers. Ideal for installations close to residential dwellings, where the appearance can be greatly improved.

Conceal those unsightly "standard" external heat pump units

The cover includes an access door for servicing the heat pump, with knock-outs to accommodate a range of plumbing and wiring options.

Manufactured from durable G250-Z275 galv steel with durable powder coat finish in a range of standard colours & patterns.

## **Enclosure Sizes**

|   | Height  | Depth  | Length  |
|---|---------|--------|---------|
| Α | 800 mm  | 650 mm | 1150 mm |
| В | 1150 mm | 650 mm | 1150 mm |
| С | 1600 mm | 650 mm | 1150 mm |

Although we can custom make your cover, it packs flat to keep freight costs to a minimum.