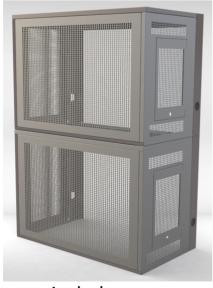

## **Enclosures for Outdoor Heat Exchanger Unit**

Designed for domestic applications, these enclosures provide security and aesthetic enhancement for external heat exchangers. Ideal for installations close to residential dwellings, where the appearance can be greatly improved.

Conceal those unsightly "standard" external heat pump units

The cover includes an access door for servicing the heat pump, with knock-outs to accommodate a range of plumbing and wiring options.

Manufactured from durable G250-Z275 galv steel with durable powder coat finish in a range of standard colours & patterns.

## **Enclosure Sizes**

|   | Height  | Depth  | Length  |
|---|---------|--------|---------|
| Α | 800 mm  | 650 mm | 1150 mm |
| В | 1150 mm | 650 mm | 1150 mm |
| С | 1600 mm | 650 mm | 1150 mm |

Although we can custom make your cover, it packs flat to keep freight costs to a minimum.