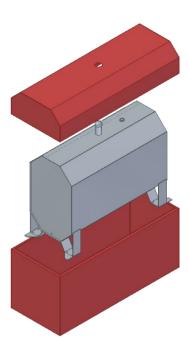

# **Diesel Tanks**

## 480 Litre or 980 Litre

Designed for domestic use - with an attractive finish

Constructed from Mild Steel with Zinc-shield Coating

Complies with AS 1692

Fully enclosed bund

Phone +64 3 349 0000

### **Tank sizes**

| Volume | Tank Height | Tank Width | Tank Length |
|--------|-------------|------------|-------------|
| 480 L  | 1026 mm     | 548 mm     | 1340 mm     |
| 980 L  | 1319 mm     | 618 mm     | 1756 mm     |

## **Bund sizes**

| Volume | Bund Height<br>(covered) | Bund Width | Bund Length |
|--------|--------------------------|------------|-------------|
| 480 L  | 955 mm                   | 630 mm     | 1480 mm     |
| 980 L  | 1255mm                   | 685 mm     | 1955 mm     |

Fully covered bund supplied in galvanised finish