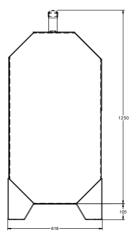

### **Tank sizes**

| Volume | Tank Height | Tank Width | Tank Length |
|--------|-------------|------------|-------------|
| 480 L  | 1026 mm     | 548 mm     | 1340 mm     |
| 980 L  | 1319 mm     | 618 mm     | 1756 mm     |