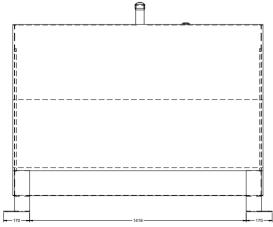

### **Tank sizes**

| Volume | Tank Height | Tank Width | Tank Length |
|--------|-------------|------------|-------------|
| 480 L  | 1026 mm     | 548 mm     | 1340 mm     |
| 980 L  | 1319 mm     | 618 mm     | 1756 mm     |

## **Bund sizes**

| Volume | Bund Height<br>(covered) | Bund Width | Bund Length |
|--------|--------------------------|------------|-------------|
| 480 L  | 955 mm                   | 630 mm     | 1480 mm     |
| 980 L  | 1255mm                   | 685 mm     | 1955 mm     |