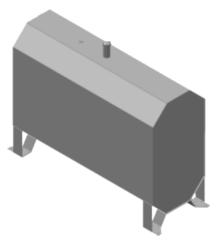

## 480 Litre or 980 Litre

Designed for domestic use - with an attractive finish

Constructed from Mild Steel with Zinc-shield Coating

Complies with AS 1692

Fully enclosed bund

Phone +64 3 349 0000

### **Tank sizes**

| Volume | Tank Height | Tank Width | Tank Length |
|--------|-------------|------------|-------------|
| 480 L  | 1026 mm     | 548 mm     | 1340 mm     |
| 980 L  | 1319 mm     | 618 mm     | 1756 mm     |

#### **Features**

60mm Filler with Breather

15mm outlet

Steel tank powdercoated with zinc rich, dark grey finish - for good servicability in direct sunlight it's recommended to apply a colour coat over this.

Fully covered bund supplied in galvanised finish